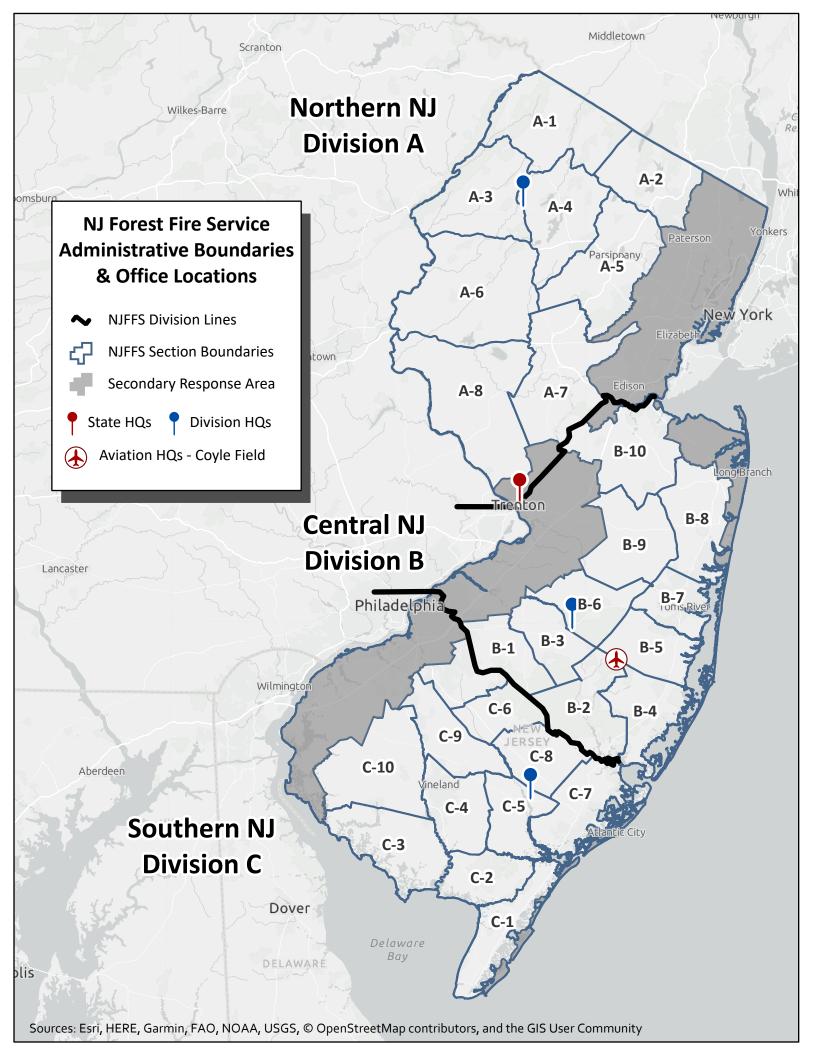

Attached to this memorandum is a list of municipalities and the corresponding primary response section, and a map showing primary and secondary response areas. If you have any questions regarding this memorandum or the applicability of the Uniform Fire Code during a NJFFS restriction, please contact Daniel Timmerman, Fire Code Specialist at <a href="mailto:daniel.timmerman@dca.nj.gov">mailto:daniel.timmerman@dca.nj.gov</a> or (609) 960-3514.