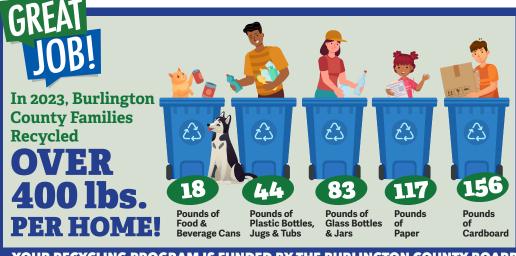

**2023 COUNTY** RECYCLING REPORT **FOR LUMBERTON** 2.189,33 AND CANS RECYCLED! LANDFILL DISPOSAL FEE SAVINGS:

04,037

YOUR RECYCLING PROGRAM IS FUNDED BY THE BURLINGTON COUNTY BOARD OF COMMISSIONERS.