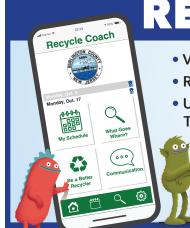

COMPUTER/TV RECYCLING QUESTIONS 609-239-5909

Download the FREE Recycle Coach App!

View recycling calendar with paper shredding days

Report missed pickups and cart issues

 Use the What Goes Where tool for info on handling TVs, batteries, hazardous waste, and more

coacn

App Store

INGTON COLL

No smartphone? No problem! For a computer-friendly version, visit burlcorecycles.com.

PRINTED ON RECYCLED & RECYCLABLE PAPER

LIST! Grab the popcorn and watch a fascinating film about how we

Find our Single **Stream Virtual Tour** at BURLCO **RECYCLES.COM** 